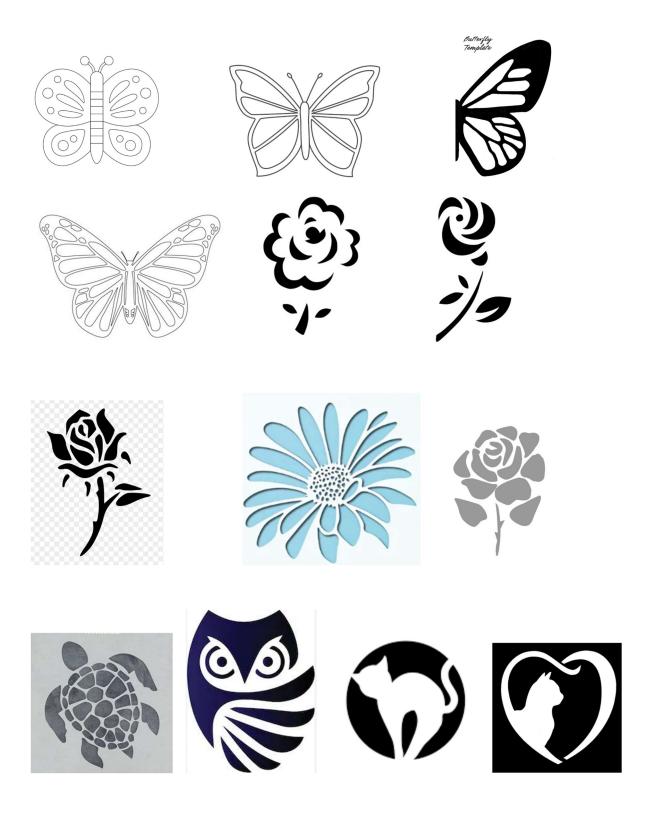

#### This Year's Criteria

- To include some piercing, as simple or detailed as desired (example templates attached)
- Can be any item of jewellery

A hand fabricated piece of jewellery made entirely from metal. It can be a necklace, bracelet, ring, brooch, or earrings. The metal can be Silver, Gold, Copper or Brass or a combination.

# NORTH BRISBANE LAPIDARY CLUB 2025 Peter Smith Memorial Challenge

Keep it as simple or detailed as you like. Use the outline and draw your own markings. Use one of the following designs are choose your own.